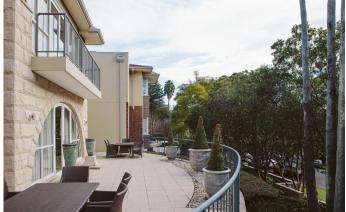

The atrium of approximately 50m² and the deck measuring approximately 70m² both have modern outdoor furniture and landscaped gardens and pots. The hairdressing salon (10m²) provides a tastefully decorated place for beauty treatments and the library in the adjacent building provides a quiet place for reading. All residents have access to the balconies and the sundeck overlooking the atrium as well as access to the external terrace and established garden areas.