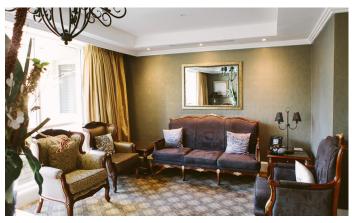

### **Amenity and Common Areas**

The lounge room approximating 50m² is carpeted and has a large flat screen television with access to Foxtel. The lounge area has two beautifully upholstered couches and arm chairs with two round dining tables providing a place for residents to socialise and join in activities. The dining room approximating 60m² with each table seating for four to create a comfortable dining experience, a console, artwork and decorative mirrors.

The carpeted air-conditioned lounge areas are furnished with fully upholstered sofas, armchairs and ottomans. Artworks, soft furnishings and fixtures including floor lamps chosen by the design team ensure the high quality and functionality of the accommodation and communal spaces. The main lounge areas in both areas of the facility have a quality sound system and large screen TV with both free-to-air and selected Foxtel channels.