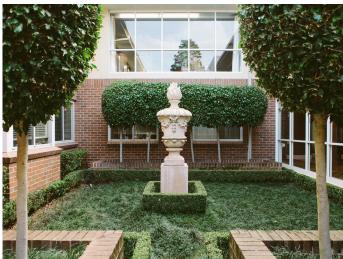

The atrium of approximately 50m² and the deck measuring approximately 70m² both have modern outdoor furniture and landscaped gardens and pots. The hairdressing salon (10m²) provides a tastefully decorated place for beauty treatments and the library in the adjacent building provides a quiet place for reading. All residents have access to the balconies and the sundeck overlooking the atrium as well as access to the external terrace and established garden areas.

#### Specific Accommodation and Design Features

Residents have access to facilities including a cinema, hairdresser, landscaped courtyards and balconies with garden views. Our opulent private dining room is available for use by residents and their families to celebrate special family occasions. Special resident luncheons and events are also organised such as bridge clubs and special interest groups. Our Executive Chef prepares gourmet cuisine on-site using only the freshest ingredients accompanied by a selection of wine or beer.