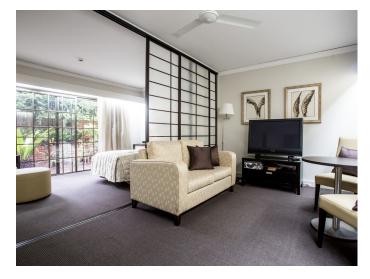

Refurbished in 2011-12, the rooms feature new carpet, drapes, soft furnishings including new bedspreads, throws and cushions. Floor reading lamps, gilded mirrors, artwork in each newly refurbished room add a touch of sophistication. Each room has been furnished with new dining table, leather upholstered dining chairs, lounge chair or couch, TV unit and coffee table.

Each room is a single room with private ensuite facilities. Each bathroom has an accessible shower with handrails, toilet, vanity, well appointed with stainless steel fixtures and contrast wall tiles creating a point of interest. Call bells next to the bed, toilet and shower ensure resident safety is paramount.