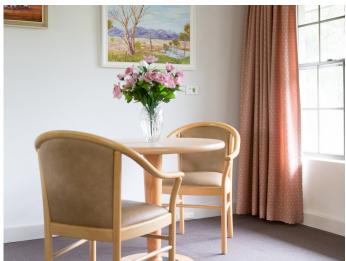

### **Amenity and Common Areas**

The lounge room approximating 50m² is carpeted and has a large flat screen television with access to Foxtel. The lounge area has two beautifully upholstered couches and arm chairs with two round dining tables providing a place for residents to socialise and join in activities. The dining room approximating 60m² with each table seating for four to create a comfortable dining experience, a console, artwork and decorative mirrors.