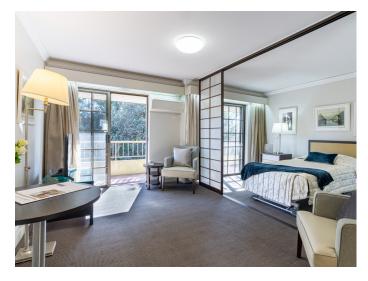

### **Room Description**

Abbotsholme Luxury Suites at Pathways Killara Gardens are custom designed and built solely around our residents needs of care, comfort and enjoyment. The interior combines practicality and aesthetics with timeless elegance and local influences.

Refurbished in 2011-12, the rooms feature new carpet, drapes, soft furnishings including new bedspreads, throws and cushions. Floor reading lamps, gilded mirrors, artwork in each newly refurbished room add a touch of sophistication. Each room has a balcony with a landscaped garden view. The rooms are furnished with a new dining table, leather upholstered dining chairs, lounge chair or couch, TV unit and coffee table. Each bathroom has an accessible shower with handrails, toilet, vanity, well-appointed with stainless steel fixtures and contrast wall tiles creating a point of interest. Call bells next to the bed, toilet and shower ensure resident safety is paramount.