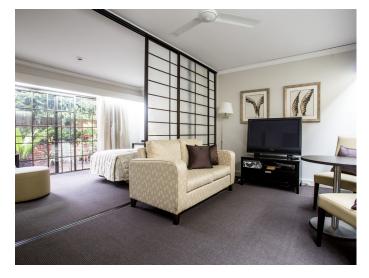

Refurbished in 2011-12, the rooms feature new carpet, drapes, soft furnishings including new bedspreads, throws and cushions. Floor reading lamps, gilded mirrors, artwork in each newly refurbished room add a touch of sophistication. Each room has been furnished with new dining table, leather upholstered dining chairs, lounge chair or couch, TV unit and coffee table.

#### **Amenity and Common Areas**

The lounge room approximating 50m² is carpeted and has a large flat screen television with access to Foxtel. The lounge area has two beautifully upholstered couches and arm chairs with two round dining tables providing a place for residents to socialise and join in activities. The dining room approximating 60m² with each table seating for four to create a comfortable dining experience, a console, artwork and decorative mirrors.