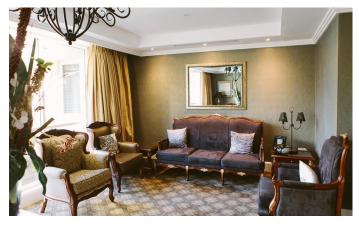

Refurbished in 2011-12, the rooms feature new carpet, drapes, soft furnishings including new bedspreads, throws and cushions. Floor reading lamps, gilded mirrors, artwork in each newly refurbished room add a touch of sophistication. Each room has been furnished with new dining table, leather upholstered dining chairs, lounge chair or couch, TV unit and coffee table.

#### **Amenity and Common Areas**

The lounge room approximating 50m² is carpeted and has a large flat screen television with access to Foxtel. The lounge area has two beautifully upholstered couches and arm chairs with two round dining tables providing a place for residents to socialise and join in activities. The dining room approximating 60m² with each table seating for four to create a comfortable dining experience, a console, artwork and decorative mirrors.

The carpeted air-conditioned lounge areas are furnished with fully upholstered sofas, armchairs and ottomans. Artworks, soft furnishings and fixtures including floor lamps chosen by the design team ensure the high quality and functionality of the accommodation and communal spaces. The main lounge areas in both areas of the facility have a quality sound system and large screen TV with both free-to-air and selected Foxtel channels.