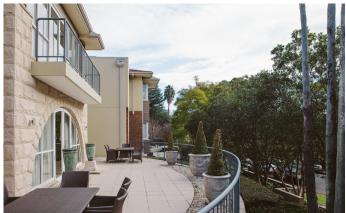

The atrium of approximately 50m² and the deck measuring approximately 70m² both have modern outdoor furniture and landscaped gardens and pots. The hairdressing salon (10m²) provides a tastefully decorated place for beauty treatments and the library in the adjacent building provides a quiet place for reading. All residents have access to the balconies and the sundeck overlooking the atrium as well as access to the external terrace and established garden areas.