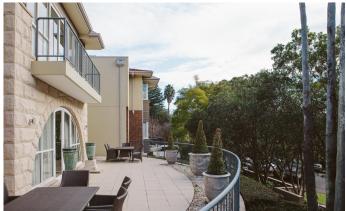

Refurbished in 2011-12, the rooms feature new carpet, drapes, soft furnishings including new bedspreads, throws and cushions. Floor reading lamps, gilded mirrors, artwork in each newly refurbished room add a touch of sophistication. Each room has a balcony with a landscaped garden view. The rooms are furnished with a new dining table, leather upholstered dining chairs, lounge chair or couch, TV unit and coffee table. Each bathroom has an accessible shower with handrails, toilet, vanity, well appointed with stainless steel fixtures and contrast wall tiles creating a point of interest.

The atrium of approximately 50m² and the deck measuring approximately 70m² both have modern outdoor furniture and landscaped gardens and pots. The hairdressing salon (10m²) provides a tastefully decorated place for beauty treatments and the library in the adjacent building provides a quiet place for reading. All residents have access to the balconies and the sundeck overlooking the atrium as well as access to the external terrace and established garden areas.