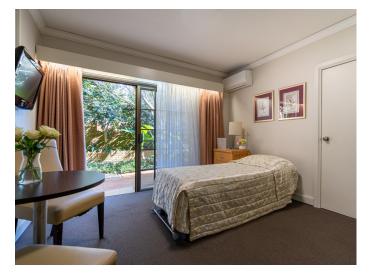

### **Room Description**

Abbotsholme Classic Suites at Pathways Killara Gardens are custom designed and built solely around our residents needs of care, comfort and enjoyment. The interior combines practicality and aesthetics with timeless elegance and local influences.

Refurbished in 2011-12, the rooms feature new carpet, drapes, soft furnishings including new bedspreads, throws and cushions. Floor reading lamps, gilded mirrors, artwork in each newly refurbished room add a touch of sophistication. Each room has a balcony with a landscaped garden view. The rooms are furnished with a new dining table, leather upholstered dining chairs, lounge chair or couch, TV unit and coffee table. Each bathroom has an accessible shower with handrails, toilet, vanity, well appointed with stainless steel fixtures and contrast wall tiles creating a point of interest.

Call bells next to the bed, toilet and shower ensure resident safety is paramount.

Pathways Killara Gardens 17 Greengate Road, Killara NSW 2071