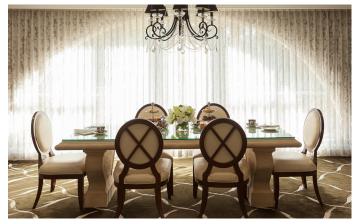

### **Amenity and Common Areas**

The lounge room approximating 50m² is carpeted and has a large flat screen television with access to Foxtel. The lounge area has two beautifully upholstered couches and arm chairs with two round dining tables providing a place for residents to socialise and join in activities. The dining room approximating 60m² with each table seating for four to create a comfortable dining experience, a console, artwork and decorative mirrors.

The dining rooms are set up restaurant-style with each table seating four. Light fittings throughout the complex are of a high quality and designed to assist the visually impaired. Selected prints, photographs and paintings adorn the walls.