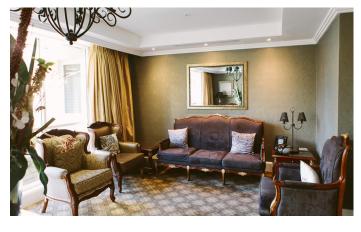

### **Amenity and Common Areas**

The lounge room approximating 50m² is carpeted and has a large flat screen television with access to Foxtel. The lounge area has two beautifully upholstered couches and arm chairs with two round dining tables providing a place for residents to socialise and join in activities. The dining room approximating 60m² with each table seating for four to create a comfortable dining experience, a console, artwork and decorative mirrors.

The carpeted air-conditioned lounge areas are furnished with fully upholstered sofas, armchairs and ottomans. Artworks, soft furnishings and fixtures including floor lamps chosen by the design team ensure the high quality and functionality of the accommodation and communal spaces. The main lounge areas in both areas of the facility have a quality sound system and large screen TV with both free-to-air and selected Foxtel channels.