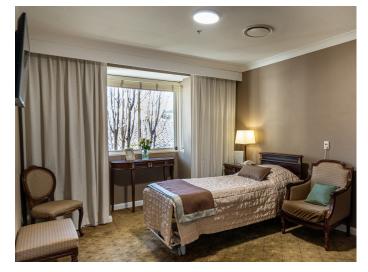

#### **Room Description**

Premium Rooms at Pathways Killara Gardens are custom designed and built solely around our residents' needs of care, comfort and enjoyment. The interior combines practicality and aesthetics with timeless elegance and local influences. Each room has been designed by our interior designer to achieve a luxury hotel-like feel and is furnished with a lounge chair, guest chair, TV, window console, and beside table.

Ensuites include a spacious shower, quality toilet and vanity unit, tile border and all floor tiling is of the non-slip variety. Each room was decorated in consultation with a design/colour consultant to create a harmonious living environment enhanced by custom designed elegant furniture to ensure comfort and safety. Bay windows and consoles encourage residents to display photos and mementos. The wooden architraves and skirting boards add to the overall elegant design. Nurse call bells are located within easy reach of the bed, toilet and shower.