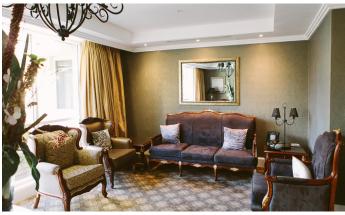

#### **Room Description**

Premium Rooms at Pathways Killara Gardens are custom designed and built solely around our residents' needs of care, comfort and enjoyment. The interior combines practicality and aesthetics with timeless elegance and local influences. Each room has been designed by our interior designer to achieve a luxury hotel-like feel and is furnished with a lounge chair, guest chair, TV, window console, and beside table.

Ensuites include a spacious shower, quality toilet and vanity unit, tile border and all floor tiling is of the non-slip variety. Each room was decorated in consultation with a design/colour consultant to create a harmonious living environment enhanced by custom designed elegant furniture to ensure comfort and safety. Bay windows and consoles encourage residents to display photos and mementos. The wooden architraves and skirting boards add to the overall elegant design. Nurse call bells are located within easy reach of the bed, toilet and shower.