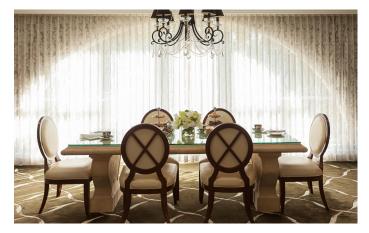

All dining rooms are elegantly decorated with artwork and mirrors and offer a spacious area with each table seating four, aimed at creating a comfortable dining experience. The courtyards throughout the building all have modern outdoor furniture and landscaped gardens and pots.

The dining rooms are set up restaurant-style with each table seating four. Light fittings throughout the complex are of a high quality and designed to assist the visually impaired. Selected prints, photographs and paintings adorn the walls.