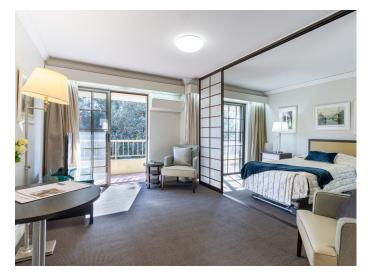

### **Room Description**

Abbotsholme Luxury Suites at Pathways Killara Gardens are custom designed and built solely around our residents needs of care, comfort and enjoyment. The interior combines practicality and aesthetics with timeless elegance and local influences.

Refurbished in 2011-12, the rooms feature new carpet, drapes, soft furnishings including new bedspreads, throws and cushions. Floor reading lamps, gilded mirrors, artwork in each newly refurbished room add a touch of sophistication. Each room has a balcony with a landscaped garden view. The rooms are furnished with a new dining table, leather upholstered dining chairs, lounge chair or couch, TV unit and coffee table. Each bathroom has an accessible shower with handrails, toilet, vanity, well-appointed with stainless steel fixtures and contrast wall tiles creating a point of interest. Call bells next to the bed, toilet and shower ensure resident safety is paramount.