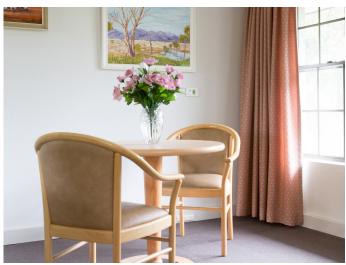

### **Amenity and Common Areas**

The lounge room approximating 50m² is carpeted and has a large flat screen television with access to Foxtel. The lounge area has two beautifully upholstered couches and arm chairs with two round dining tables providing a place for residents to socialise and join in activities. The dining room approximating 60m² with each table seating for four to create a comfortable dining experience, a console, artwork and decorative mirrors.

The dining rooms are set up restaurant-style with each table seating four. Light fittings throughout the complex are of a high quality and designed to assist the visually impaired. Selected prints, photographs and paintings adorn the walls.