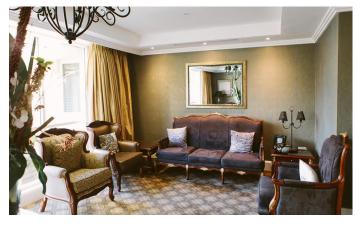

### **Amenity and Common Areas**

The lounge room approximating 50m² is carpeted and has a large flat screen television with access to Foxtel. The lounge area has two beautifully upholstered couches and arm chairs with two round dining tables providing a place for residents to socialise and join in activities. The dining room approximating 60m² with each table seating for four to create a comfortable dining experience, a console, artwork and decorative mirrors.

The carpeted air-conditioned lounge areas are furnished with fully upholstered sofas, armchairs and ottomans. Artworks, soft furnishings and fixtures including floor lamps chosen by the design team ensure the high quality and functionality of the accommodation and communal spaces. The main lounge areas in both areas of the facility have a quality sound system and large screen TV with both free-to-air and selected Foxtel channels.