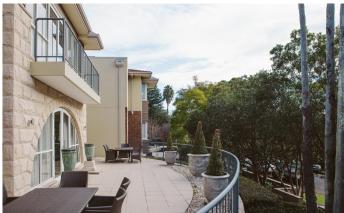

The atrium of approximately 50m² and the deck measuring approximately 70m² both have modern outdoor furniture and landscaped gardens and pots. The hairdressing salon (10m²) provides a tastefully decorated place for beauty treatments and the library in the adjacent building provides a quiet place for reading. All residents have access to the balconies and the sundeck overlooking the atrium as well as access to the external terrace and established garden areas.