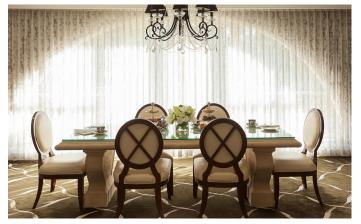

#### **Amenity and Common Areas**

The lounge room approximating 50m² is carpeted and has a large flat screen television with access to Foxtel. The lounge area has two beautifully upholstered couches and arm chairs with two round dining tables providing a place for residents to socialise and join in activities. The dining room approximating 60m² with each table seating for four to create a comfortable dining experience, a console, artwork and decorative mirrors.

The dining rooms are set up restaurant-style with each table seating four. Light fittings throughout the complex are of a high quality and designed to assist the visually impaired. Selected prints, photographs and paintings adorn the walls.