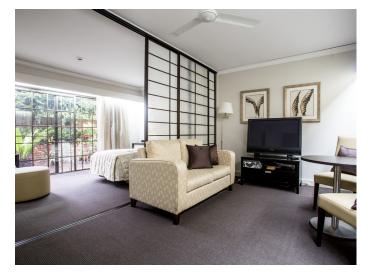

Refurbished in 2011-12, the rooms feature new carpet, drapes, soft furnishings including new bedspreads, throws and cushions. Floor reading lamps, gilded mirrors, artwork in each newly refurbished room add a touch of sophistication. Each room has been furnished with new dining table, leather upholstered dining chairs, lounge chair or couch, TV unit and coffee table.

Each room is a single room with private ensuite facilities. Each bathroom has an accessible shower with handrails, toilet, vanity, well appointed with stainless steel fixtures and contrast wall tiles creating a point of interest. Call bells next to the bed, toilet and shower ensure resident safety is paramount.