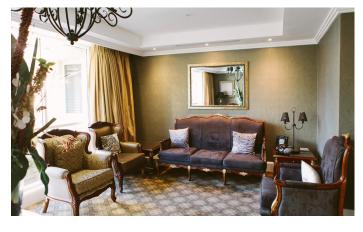

#### **Amenity and Common Areas**

The lounge room approximating 50m² is carpeted and has a large flat screen television with access to Foxtel. The lounge area has two beautifully upholstered couches and arm chairs with two round dining tables providing a place for residents to socialise and join in activities. The dining room approximating 60m² with each table seating for four to create a comfortable dining experience, a console, artwork and decorative mirrors.

The carpeted air-conditioned lounge areas are furnished with fully upholstered sofas, armchairs and ottomans. Artworks, soft furnishings and fixtures including floor lamps chosen by the design team ensure the high quality and functionality of the accommodation and communal spaces. The main lounge areas in both areas of the facility have a quality sound system and large screen TV with both free-to-air and selected Foxtel channels.