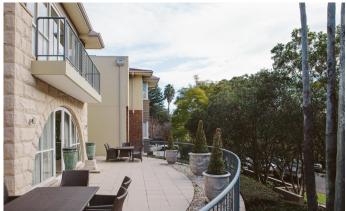

The atrium of approximately 50m² and the deck measuring approximately 70m² both have modern outdoor furniture and landscaped gardens and pots. The hairdressing salon (10m²) provides a tastefully decorated place for beauty treatments and the library in the adjacent building provides a quiet place for reading. All residents have access to the balconies and the sundeck overlooking the atrium as well as access to the external terrace and established garden areas.

#### Specific Accommodation and Design Features

Residents have access to facilities including a cinema, hairdresser, landscaped courtyards and balconies with garden views. Our opulent private dining room is available for use by residents and their families to celebrate special family occasions. Special resident luncheons and events are also organised such as bridge clubs and special interest groups. Our Executive Chef prepares gourmet cuisine on-site using only the freshest ingredients accompanied by a selection of wine or beer.