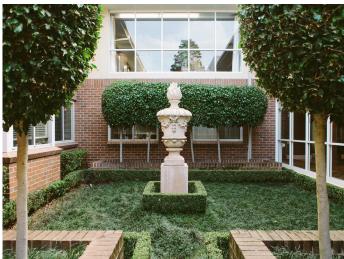

The atrium of approximately 50m² and the deck measuring approximately 70m² both have modern outdoor furniture and landscaped gardens and pots. The hairdressing salon (10m²) provides a tastefully decorated place for beauty treatments and the library in the adjacent building provides a quiet place for reading. All residents have access to the balconies and the sundeck overlooking the atrium as well as access to the external terrace and established garden areas.

#### Specific Accommodation and Design Features

Residents have access to facilities including a cinema, hairdresser, landscaped courtyards and balconies with garden views. Our opulent private dining room is available for use by residents and their families to celebrate special family occasions. Special resident luncheons and events are also organised such as bridge clubs and special interest groups. Our Executive Chef prepares gourmet cuisine on-site using only the freshest ingredients accompanied by a selection of wine or beer.