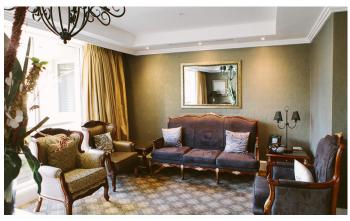

#### **Room Description**

Abbotsholme Classic Suites at Pathways Killara Gardens are custom designed and built solely around our residents needs of care, comfort and enjoyment. The interior combines practicality and aesthetics with timeless elegance and local influences.

Refurbished in 2011-12, the rooms feature new carpet, drapes, soft furnishings including new bedspreads, throws and cushions. Floor reading lamps, gilded mirrors, artwork in each newly refurbished room add a touch of sophistication. Each room has a balcony with a landscaped garden view. The rooms are furnished with a new dining table, leather upholstered dining chairs, lounge chair or couch, TV unit and coffee table. Each bathroom has an accessible shower with handrails, toilet, vanity, well appointed with stainless steel fixtures and contrast wall tiles creating a point of interest.

### **Amenity and Common Areas**

The lounge room approximating 50m² is carpeted and has a large flat screen television with access to Foxtel. The lounge area has two beautifully upholstered couches and arm chairs with two round dining tables providing a place for residents to socialise and join in activities. The dining room approximating 60m² with each table seating for four to create a comfortable dining experience, a console, artwork and decorative mirrors.