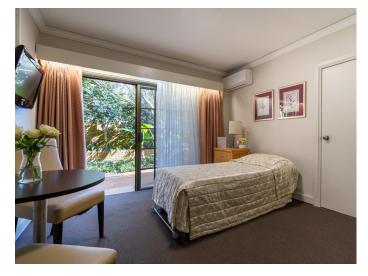

#### **Room Description**

Abbotsholme Classic Suites at Pathways Killara Gardens are custom designed and built solely around our residents needs of care, comfort and enjoyment. The interior combines practicality and aesthetics with timeless elegance and local influences.

Refurbished in 2011-12, the rooms feature new carpet, drapes, soft furnishings including new bedspreads, throws and cushions. Floor reading lamps, gilded mirrors, artwork in each newly refurbished room add a touch of sophistication. Each room has a balcony with a landscaped garden view. The rooms are furnished with a new dining table, leather upholstered dining chairs, lounge chair or couch, TV unit and coffee table. Each bathroom has an accessible shower with handrails, toilet, vanity, well appointed with stainless steel fixtures and contrast wall tiles creating a point of interest.

Call bells next to the bed, toilet and shower ensure resident safety is paramount.

Pathways Killara Gardens 17 Greengate Road, Killara NSW 2071