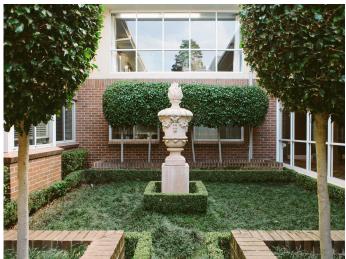

The atrium of approximately 50m² and the deck measuring approximately 70m² both have modern outdoor furniture and landscaped gardens and pots. The hairdressing salon (10m²) provides a tastefully decorated place for beauty treatments and the library in the adjacent building provides a quiet place for reading. All residents have access to the balconies and the sundeck overlooking the atrium as well as access to the external terrace and established garden areas.

### **Specific Accommodation and Design Features**

Residents have access to facilities including a cinema, hairdresser, landscaped courtyards and balconies with garden views. Our opulent private dining room is available for use by residents and their families to celebrate special family occasions. Special resident luncheons and events are also organised such as bridge clubs and special interest groups. Our Executive Chef prepares gourmet cuisine on-site using only the freshest ingredients accompanied by a selection of wine or beer.