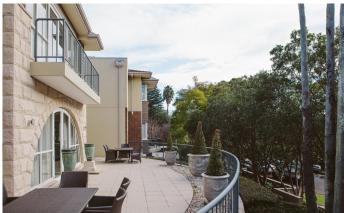

The atrium of approximately 50m² and the deck measuring approximately 70m² both have modern outdoor furniture and landscaped gardens and pots. The hairdressing salon (10m²) provides a tastefully decorated place for beauty treatments and the library in the adjacent building provides a quiet place for reading. All residents have access to the balconies and the sundeck overlooking the atrium as well as access to the external terrace and established garden areas.

### **Specific Accommodation and Design Features**

Residents have access to facilities including a cinema, hairdresser, landscaped courtyards and balconies with garden views. Our opulent private dining room is available for use by residents and their families to celebrate special family occasions. Special resident luncheons and events are also organised such as bridge clubs and special interest groups. Our Executive Chef prepares gourmet cuisine on-site using only the freshest ingredients accompanied by a selection of wine or beer.