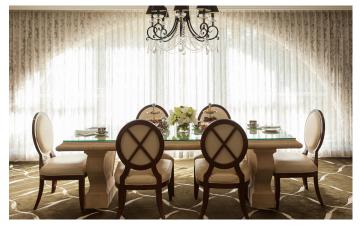

### **Amenity and Common Areas**

The lounge room approximating 50m² is carpeted and has a large flat screen television with access to Foxtel. The lounge area has two beautifully upholstered couches and arm chairs with two round dining tables providing a place for residents to socialise and join in activities. The dining room approximating 60m² with each table seating for four to create a comfortable dining experience, a console, artwork and decorative mirrors.

The dining rooms are set up restaurant-style with each table seating four. Light fittings throughout the complex are of a high quality and designed to assist the visually impaired. Selected prints, photographs and paintings adorn the walls.