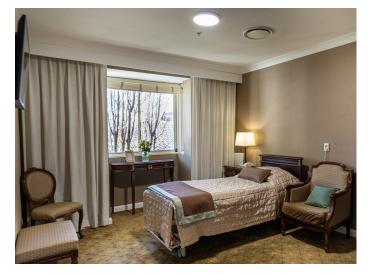

#### **Room Description**

Premium Rooms at Pathways Killara Gardens are custom designed and built solely around our residents' needs of care, comfort and enjoyment. The interior combines practicality and aesthetics with timeless elegance and local influences. Each room has been designed by our interior designer to achieve a luxury hotel-like feel and is furnished with a lounge chair, guest chair, TV, window console, and beside table.

Ensuites include a spacious shower, quality toilet and vanity unit, tile border and all floor tiling is of the non-slip variety. Each room was decorated in consultation with a design/colour consultant to create a harmonious living environment enhanced by custom designed elegant furniture to ensure comfort and safety. Bay windows and consoles encourage residents to display photos and mementos. The wooden architraves and skirting boards add to the overall elegant design. Nurse call bells are located within easy reach of the bed, toilet and shower.