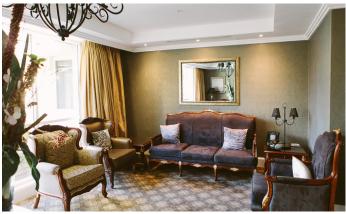

#### **Amenity and Common Areas**

Each lounge area has a large flat-screen television with access to Foxtel, beautifully upholstered couches and arm chairs with round dining tables providing a place for residents to socialise and join in activities.

The carpeted air-conditioned lounge areas are furnished with fully upholstered sofas, armchairs and ottomans. Artworks, soft furnishings and fixtures including floor lamps chosen by the design team ensure the high quality and functionality of the accommodation and communal spaces. The main lounge areas in both areas of the facility have a quality sound system and large screen TV with both free-to-air and selected Foxtel channels.