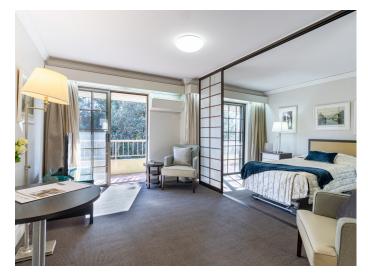

## **Room Description**

Abbotsholme Luxury Suites at Pathways Killara Gardens are custom designed and built solely around our residents needs of care, comfort and enjoyment. The interior combines practicality and aesthetics with timeless elegance and local influences.

Refurbished in 2011-12, the rooms feature new carpet, drapes, soft furnishings including new bedspreads, throws and cushions. Floor reading lamps, gilded mirrors, artwork in each newly refurbished room add a touch of sophistication. Each room has a balcony with a landscaped garden view. The rooms are furnished with a new dining table, leather upholstered dining chairs, lounge chair or couch, TV unit and coffee table. Each bathroom has an accessible shower with handrails, toilet, vanity, well-appointed with stainless steel fixtures and contrast wall tiles creating a point of interest. Call bells next to the bed, toilet and shower ensure resident safety is paramount.