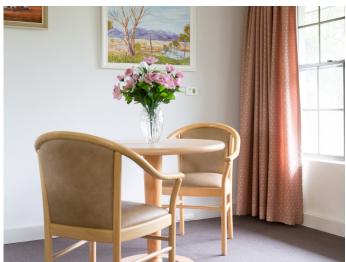

## **Amenity and Common Areas**

The lounge room approximating 50m² is carpeted and has a large flat screen television with access to Foxtel. The lounge area has two beautifully upholstered couches and arm chairs with two round dining tables providing a place for residents to socialise and join in activities. The dining room approximating 60m² with each table seating for four to create a comfortable dining experience, a console, artwork and decorative mirrors.

The atrium of approximately 50m² and the deck measuring approximately 70m² both have modern outdoor furniture and landscaped gardens and pots. The hairdressing salon (10m²) provides a tastefully decorated place for beauty treatments and the library in the adjacent building provides a quiet place for reading. All residents have access to the balconies and the sundeck overlooking the atrium as well as access to the external terrace and established garden areas.