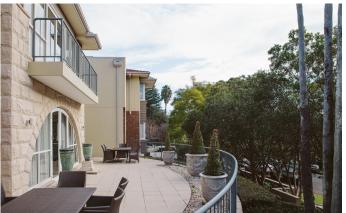

The atrium of approximately 50m² and the deck measuring approximately 70m² both have modern outdoor furniture and landscaped gardens and pots. The hairdressing salon (10m²) provides a tastefully decorated place for beauty treatments and the library in the adjacent building provides a quiet place for reading. All residents have access to the balconies and the sundeck overlooking the atrium as well as access to the external terrace and established garden areas.

### Specific Accommodation and Design Features

Residents have access to facilities including a cinema, hairdresser, landscaped courtyards and balconies with garden views. Our opulent private dining room is available for use by residents and their families to celebrate special family occasions. Special resident luncheons and events are also organised such as bridge clubs and special interest groups. Our Executive Chef prepares gourmet cuisine on-site using only the freshest ingredients accompanied by a selection of wine or beer.