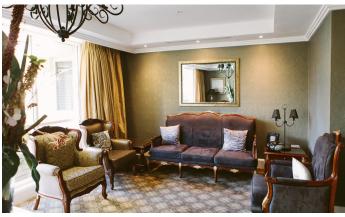

## **Amenity and Common Areas**

The lounge room approximating 50m² is carpeted and has a large flat screen television with access to Foxtel. The lounge area has two beautifully upholstered couches and arm chairs with two round dining tables providing a place for residents to socialise and join in activities. The dining room approximating 60m² with each table seating for four to create a comfortable dining experience, a console, artwork and decorative mirrors.

The carpeted air-conditioned lounge areas are furnished with fully upholstered sofas, armchairs and ottomans. Artworks, soft furnishings and fixtures including floor lamps chosen by the design team ensure the high quality and functionality of the accommodation and communal spaces. The main lounge areas in both areas of the facility have a quality sound system and large screen TV with both free-to-air and selected Foxtel channels.